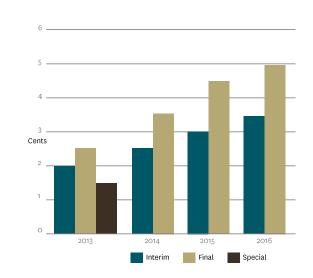

### **Shareholder returns**

Total dividend

8.5C per share

13%

increase on FY2015

Share price

16%

increase since last year's meeting