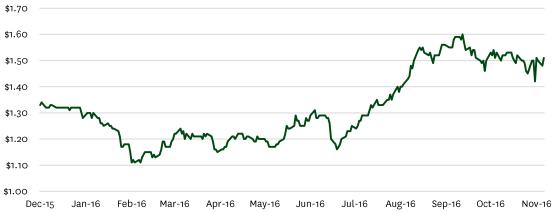

### **Shareholder returns**

Total dividend

8.5C per share

13%

increase on FY2015

Share price

16%

increase since last year's meeting