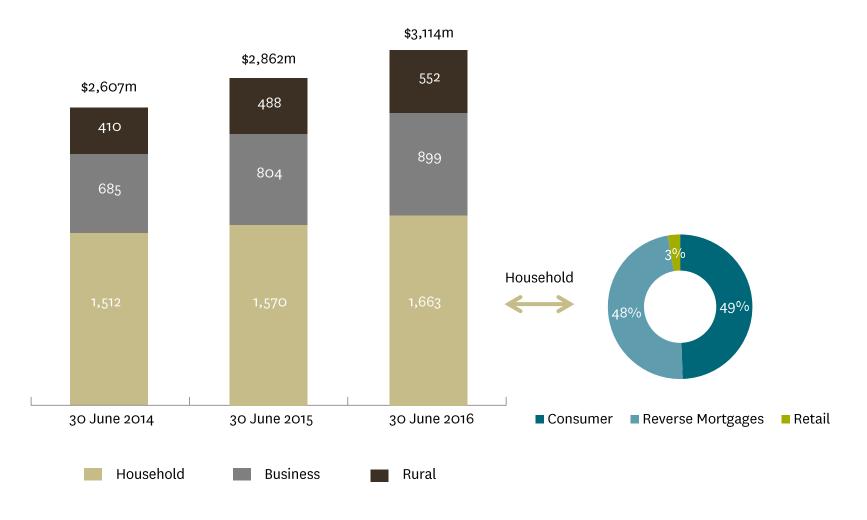

### Net finance receivables

As at 30 June 2016

\$3.1bn

 $\triangle$  \$252m or 9 $^{0}$ /0 from 30 June 2015

### **Growth in Net Receivables**